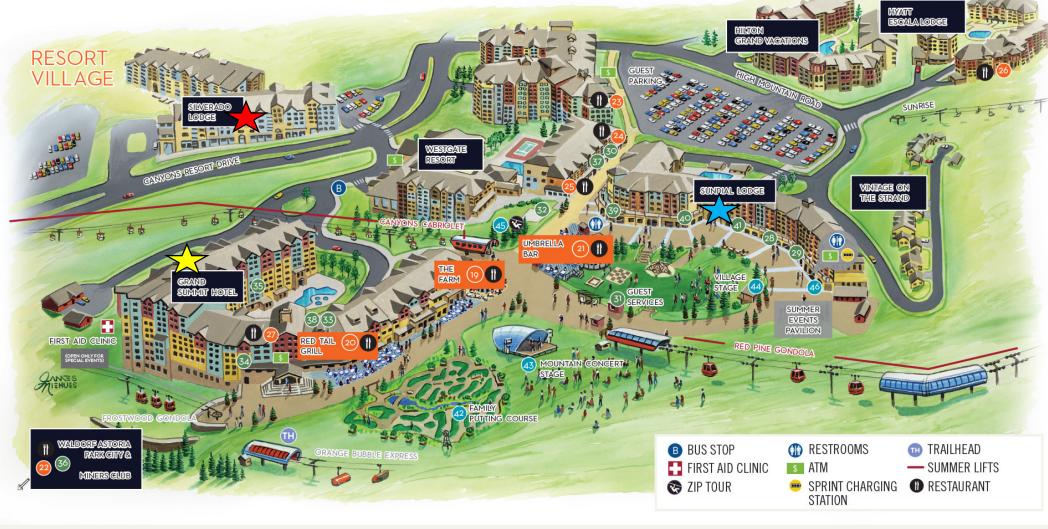

Silverado Lodge

Sundial Lodge

Silverado Lodge and Sundial Lodge are a 2 minute walk from Grand Summit Hotel

## **RESTAURANTS & BARS**

- 19. THE FARM
- 20. RED TAIL GRILL
- 21. THE UMBRELLA BAR
- 22. POWDER
- 23. WESTGATE MARKETPLACE
- 24. EDGE STEAKHOUSE
- 25. DRAFTS
- 26. ESCALA PROVISION COMPANY
- 27. FIRST TRACKS CAFÉ

## **SHOPS & SERVICES**

- 28. CANYON MOUNTAIN SPORTS
- 29. CANYON MOUNTAIN RENTALS
- 30. ALOHA SPORTS
- 31. GUEST SERVICES
- 32. BIKE WASH
- 33. CANYONS GOLF SHOP
- 34. CHILD CARE

- 35. CANYONS RESORT SPA & BOUTIQUE
- 36. WALDORF ASTORIA SPA
- 37. SERENITY SPA
- 38. GENERAL STORE
- 39. REAL ESTATE GALLERY
- 40. SMARTWOOL
- 41. THE NORTH FACE

## ACTIVITIES

- 42. FAMILY PUTTING COURSE
- 43. MOUNTAIN STAGE
- 44. VILLAGE STAGE
- 45. ZIP TOUR TRAINER
- 46. ACTIVITIES CENTER